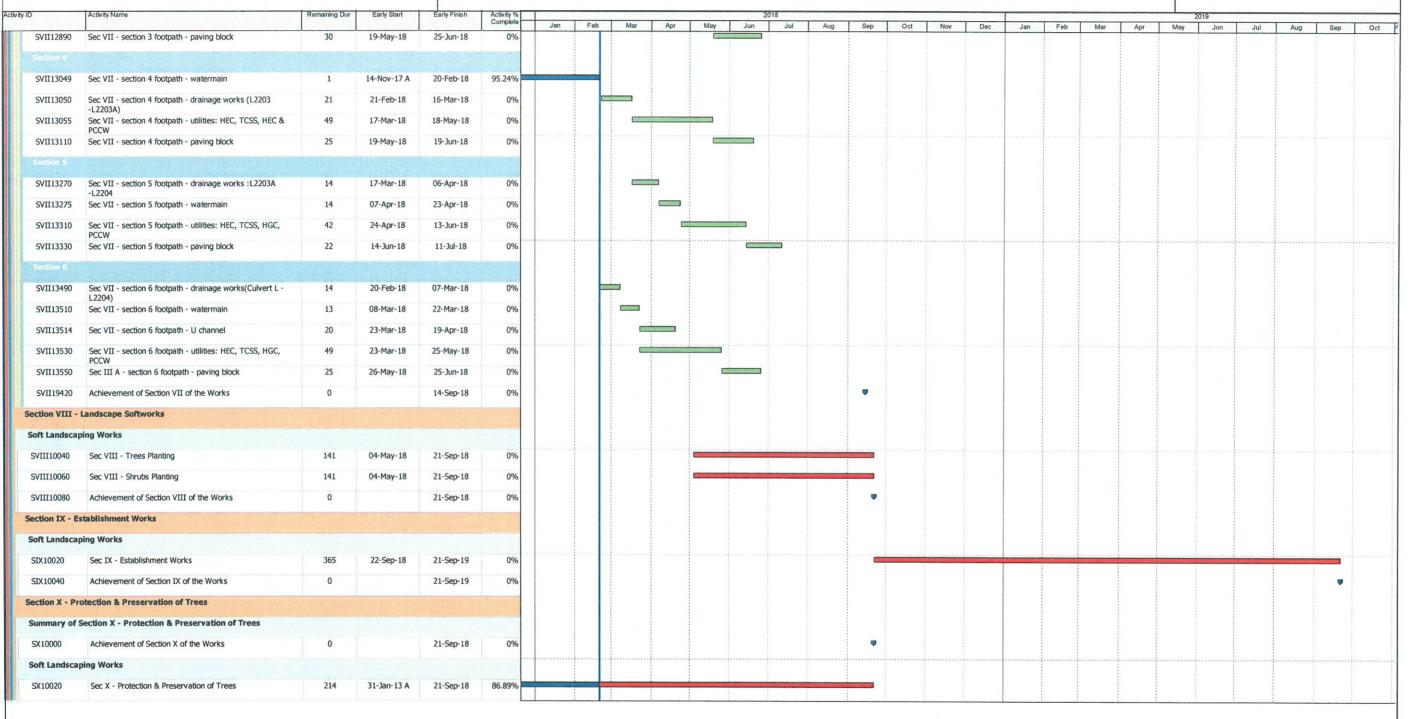

|                       | 14.88.9                                                                                            |              | CEDD Contract No. HK/2012/08  Wan Chai Development Phase II  Central - Wan Chai Bypass at Wan Chai West |                          |                        |               |      |                |                |             |                |              |     |     |     | Page : 1 / 7 |     |     |               |     |               |      |             |     |        |     |       |
|-----------------------|----------------------------------------------------------------------------------------------------|--------------|---------------------------------------------------------------------------------------------------------|--------------------------|------------------------|---------------|------|----------------|----------------|-------------|----------------|--------------|-----|-----|-----|--------------|-----|-----|---------------|-----|---------------|------|-------------|-----|--------|-----|-------|
| tivity ID             | Activity Name                                                                                      |              | Early Start                                                                                             | Early Finish             | Activity %<br>Complete | Jan           | Feb  | Mar            | Apr            | May         | Jun 2          | Jul          | Aug | Sep | Oct | Nov          | Dec | Jan | Feb           | Mar | Apr           | May  | 2019<br>Jun | Jul | Aug    | Sep | Oct / |
|                       | Revised Works Programme Rev.12.0(DD 20 No                                                          | ovember 20   | 017)                                                                                                    |                          |                        |               |      |                |                |             |                |              |     |     |     |              |     |     |               |     |               | ,    | Jun         | oui | Aug    | Зер | Oct P |
|                       | nd Milestone Dates<br>Vorks Completion (Included Not Granted EOT Enti                              |              |                                                                                                         |                          |                        |               |      |                |                |             |                |              |     |     |     |              |     |     |               |     |               |      |             |     |        |     |       |
| KD10840               | Completion of Section IIIA                                                                         | trement of 1 | ne Contracto                                                                                            |                          | 201                    |               |      |                |                |             |                |              |     |     |     |              |     |     |               |     |               |      |             |     |        |     |       |
| KD10860               | Complection of Section IV                                                                          | 0            |                                                                                                         | 08-Sep-18*               | 0%                     |               |      |                |                |             |                |              |     | •   |     |              |     |     |               |     |               |      |             |     |        |     |       |
| KD10880               | Completion of Section V                                                                            | 0            |                                                                                                         | 30-Aug-18*<br>26-Sep-18* | 0%                     |               |      |                |                |             |                |              |     |     |     |              |     |     |               |     |               |      |             |     |        |     |       |
| KD11010               | Completion of Section VII                                                                          | 0            |                                                                                                         |                          | 0%                     |               |      |                |                |             |                |              |     | _   |     |              |     |     |               |     |               |      |             |     |        |     |       |
| KD11020               | Completion of Section VIII                                                                         | 0            |                                                                                                         | 14-Sep-18*<br>21-Sep-18* | 0%                     |               |      |                |                |             |                |              |     | ·_  |     |              |     |     |               |     |               |      |             | •   |        |     |       |
| KD11040               | Completion of Section IX                                                                           | 0            |                                                                                                         | 21-Sep-19*               | 0%                     |               |      |                |                |             |                |              |     | •   |     |              |     |     |               |     |               |      |             |     |        |     |       |
| KD11060               | Completion of Section X                                                                            | 0            |                                                                                                         | 21-Sep-19*               | 0%                     |               |      |                |                |             |                |              |     | _   |     |              |     |     |               |     |               |      |             |     |        | •   |       |
|                       | tions of Works Completion                                                                          |              |                                                                                                         | 21 Sep 16                | 0 70                   |               |      |                | ļ              |             |                |              |     | •   |     |              |     |     |               |     |               |      |             |     |        |     |       |
| KD10080               | Planned Section IIIA Completion - Road A2,A4, A5                                                   | 0            |                                                                                                         | 08-Sep-18                | 0%                     |               |      |                |                |             |                |              |     | _   |     |              |     |     |               |     |               |      |             |     |        |     |       |
| KD10100               | Planned Section IV Completion - Slip Road 3                                                        | 0            |                                                                                                         | 30-Aug-18                | 0%                     |               |      |                |                |             |                |              |     | Ť   |     |              |     |     |               |     |               |      |             |     |        |     |       |
| KD10140               | Planned Section V Completion - Remaining At-Grade Road                                             | 0            |                                                                                                         | 26-Sep-18                | 0%                     |               |      |                |                |             |                |              |     | _   |     |              |     |     |               |     |               |      |             |     |        |     |       |
| KD10280               | Planned Section VII Completion - Remainder Works                                                   | 0            |                                                                                                         | 14-Sep-18                | 0%                     |               |      |                |                |             |                |              |     |     |     |              |     |     |               |     |               |      |             |     |        |     |       |
| KD10300               | Planned Section VIII Completion - Landscape Softwork                                               | 0            |                                                                                                         | 21-Sep-18                | 0%                     |               |      |                |                |             |                |              |     |     |     |              |     |     |               |     |               |      |             |     |        |     |       |
| KD10320               | Planned Section IX Completion - Establishment Works                                                | 0            |                                                                                                         | 21-Sep-19                | 0%                     |               |      |                |                |             |                |              |     |     |     |              |     |     |               |     |               |      |             |     |        |     |       |
| KD10340               | Planned Section X Completion - Tree Protection &<br>Preservation                                   | 0            |                                                                                                         | 21-Sep-18                | 0%                     |               |      |                |                |             |                |              |     | •   |     |              |     |     |               |     |               |      |             |     |        | •   |       |
| Dredging and          | d Reclamation                                                                                      |              |                                                                                                         |                          |                        |               |      |                |                |             |                |              |     |     |     |              |     |     |               |     |               |      |             |     |        |     |       |
| Marine Work           | Construction                                                                                       |              |                                                                                                         |                          |                        |               |      |                |                |             |                |              |     |     |     |              |     |     |               |     |               |      |             |     |        |     |       |
| Zone CRIII            |                                                                                                    |              |                                                                                                         |                          |                        |               |      |                |                |             |                |              |     |     |     |              |     |     |               |     |               |      |             |     |        |     |       |
| Seawall Cons          | truction - Zone CRIII                                                                              |              |                                                                                                         |                          |                        |               |      |                |                |             |                |              |     |     |     |              |     |     |               |     |               |      |             |     |        |     |       |
|                       | eawall- 2nd Stage                                                                                  |              |                                                                                                         |                          |                        |               |      |                |                |             |                |              |     |     |     |              |     |     |               |     |               |      |             |     |        |     |       |
| Seawalf 2 &           |                                                                                                    |              |                                                                                                         |                          |                        |               |      |                |                |             |                |              |     |     |     |              |     |     |               |     |               |      |             |     |        |     |       |
| MAR21371              | Zone CRIII - seawall 2 & 12 - Backfilling remaining portion (type A, geotextile and filter)        | 0            | 19-Jan-18 A                                                                                             | 27-Jan-18 A              | 100%                   |               |      |                |                |             |                |              |     |     |     |              |     |     |               |     |               |      |             |     |        |     |       |
| Zone D                |                                                                                                    |              |                                                                                                         |                          |                        |               |      |                |                |             |                |              |     |     |     |              |     |     |               |     |               |      |             |     |        |     |       |
|                       | truction - Zone D                                                                                  |              |                                                                                                         |                          |                        |               |      |                |                |             |                |              |     |     |     |              |     |     |               |     |               |      |             |     |        |     |       |
| Seawall 10 &          |                                                                                                    |              |                                                                                                         |                          |                        |               |      |                |                |             |                |              |     |     |     |              |     |     |               |     |               |      |             |     |        |     |       |
| MAR20630              | Zone D - Seawall 10 & 11: Install remaining seawall block                                          | 14           | 20-Feb-18*                                                                                              | 05-Mar-18                | 0%                     |               |      |                |                |             |                |              |     |     |     |              |     |     |               |     |               |      |             |     |        |     |       |
| MAR20650              | Zone D - Seawall 10 & 11: Backfill Type A                                                          | 7            | 06-Mar-18                                                                                               | 12-Mar-18                | 0%                     |               |      |                |                |             |                |              |     |     |     |              |     |     |               |     |               |      |             |     |        |     |       |
| MAR20670              | Zone D - Seawall 10 & 11: Lay geotextile and filter                                                | 7            | 13-Mar-18                                                                                               | 19-Mar-18                | 0%                     |               |      |                |                |             |                |              |     |     |     |              |     |     |               |     |               |      |             |     |        |     |       |
|                       | ction Completion                                                                                   |              |                                                                                                         |                          |                        |               |      |                |                |             |                |              |     |     |     |              |     |     |               |     |               |      |             |     |        |     |       |
| Construction          |                                                                                                    |              |                                                                                                         |                          |                        |               |      |                |                |             |                |              |     |     |     |              |     |     |               |     |               |      |             |     |        |     |       |
|                       | Road A2, A4 & A5                                                                                   |              |                                                                                                         |                          |                        |               |      |                |                |             |                |              |     |     |     |              |     |     |               |     |               |      |             |     |        |     |       |
| NOGUWOFK &            | Utilities - Section 1 (L1806 - L1801)                                                              |              |                                                                                                         |                          |                        |               |      |                |                |             |                |              |     |     |     |              |     |     |               |     |               |      |             |     |        |     |       |
| ata Date:<br>0-Feb-18 | Current Milestone  Actual Work  Critical Remaining Work  Remaining Work  Remaining Level of Effort |              |                                                                                                         |                          | Up<br>(Ref             | dated<br>to R | d Wo | orks I<br>2 as | Progr<br>of 20 | amm<br>Febr | ne Re<br>urary | v.12<br>2018 | 3)  |     |     |              |     |     | Dat<br>20-Feb |     | Revision<br>2 | Chec | cked        |     | Approv | ed  |       |