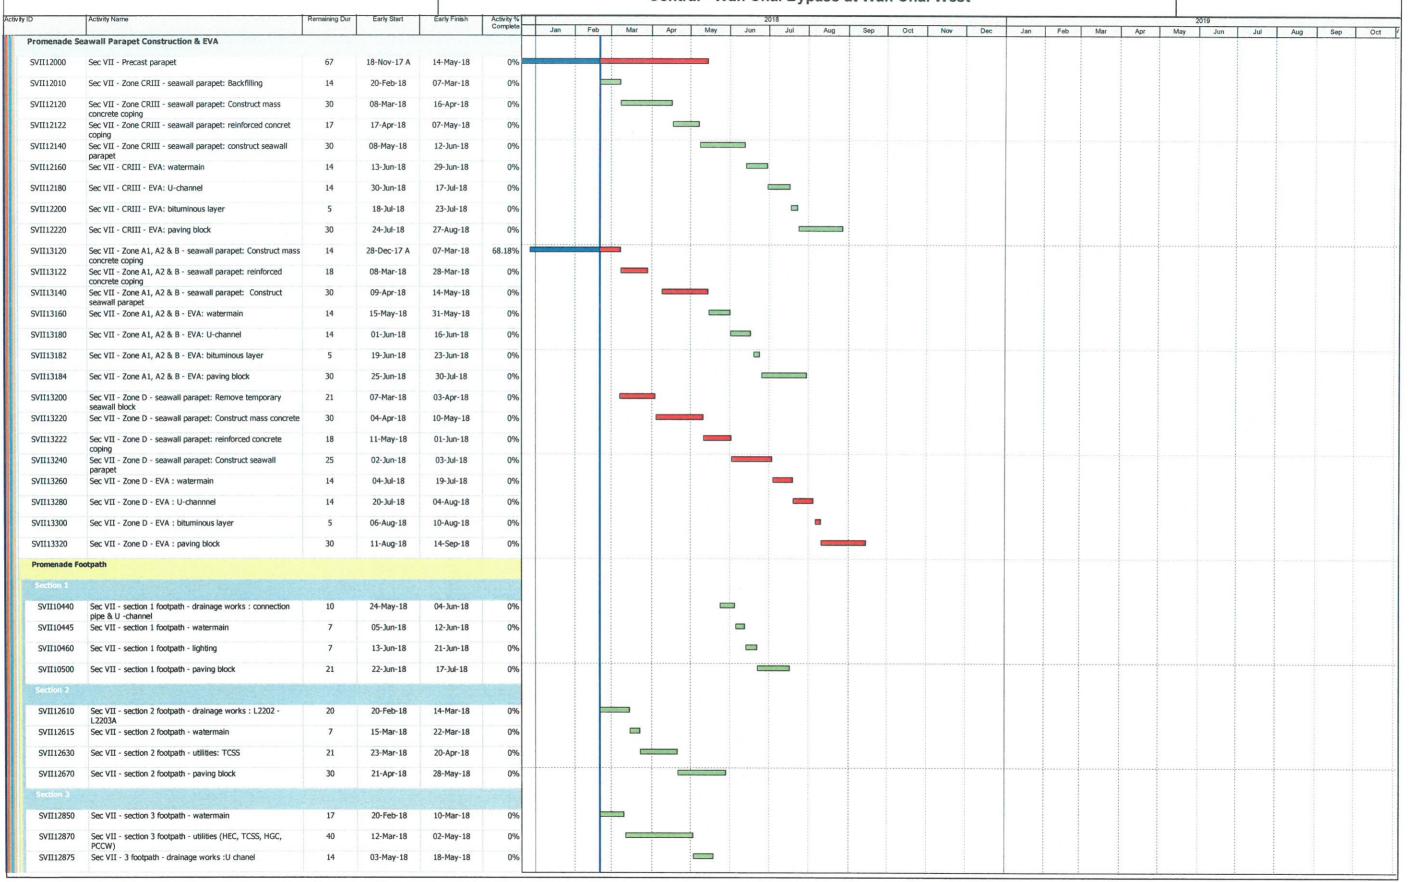

|                       | 14.88.9                                                                                            |              | CEDD Contract No. HK/2012/08  Wan Chai Development Phase II  Central - Wan Chai Bypass at Wan Chai West |                          |                        |               |      |                |                |             |                |              |     |     |     | Page : 1 / 7 |     |     |               |     |               |      |             |     |        |     |       |
|-----------------------|----------------------------------------------------------------------------------------------------|--------------|---------------------------------------------------------------------------------------------------------|--------------------------|------------------------|---------------|------|----------------|----------------|-------------|----------------|--------------|-----|-----|-----|--------------|-----|-----|---------------|-----|---------------|------|-------------|-----|--------|-----|-------|
| tivity ID             | Activity Name                                                                                      |              | Early Start                                                                                             | Early Finish             | Activity %<br>Complete | Jan           | Feb  | Mar            | Apr            | May         | Jun 2          | Jul          | Aug | Sep | Oct | Nov          | Dec | Jan | Feb           | Mar | Apr           | May  | 2019<br>Jun | Jul | Aug    | Sep | Oct / |
|                       | Revised Works Programme Rev.12.0(DD 20 No                                                          | ovember 20   | 017)                                                                                                    |                          |                        |               |      |                |                |             |                |              |     |     |     |              |     |     |               |     |               | ,    | Jun         | oui | Aug    | Зер | Oct P |
|                       | nd Milestone Dates<br>Vorks Completion (Included Not Granted EOT Enti                              |              |                                                                                                         |                          |                        |               |      |                |                |             |                |              |     |     |     |              |     |     |               |     |               |      |             |     |        |     |       |
| KD10840               | Completion of Section IIIA                                                                         | trement of 1 | ne Contracto                                                                                            |                          | 201                    |               |      |                |                |             |                |              |     |     |     |              |     |     |               |     |               |      |             |     |        |     |       |
| KD10860               | Complection of Section IV                                                                          | 0            |                                                                                                         | 08-Sep-18*               | 0%                     |               |      |                |                |             |                |              |     | •   |     |              |     |     |               |     |               |      |             |     |        |     |       |
| KD10880               | Completion of Section V                                                                            | 0            |                                                                                                         | 30-Aug-18*<br>26-Sep-18* | 0%                     |               |      |                |                |             |                |              |     |     |     |              |     |     |               |     |               |      |             |     |        |     |       |
| KD11010               | Completion of Section VII                                                                          | 0            |                                                                                                         |                          | 0%                     |               |      |                |                |             |                |              |     | _   |     |              |     |     |               |     |               |      |             |     |        |     |       |
| KD11020               | Completion of Section VIII                                                                         | 0            |                                                                                                         | 14-Sep-18*<br>21-Sep-18* | 0%                     |               |      |                |                |             |                |              |     | ·_  |     |              |     |     |               |     |               |      |             | •   |        |     |       |
| KD11040               | Completion of Section IX                                                                           | 0            |                                                                                                         | 21-Sep-19*               | 0%                     |               |      |                |                |             |                |              |     | •   |     |              |     |     |               |     |               |      |             |     |        |     |       |
| KD11060               | Completion of Section X                                                                            | 0            |                                                                                                         | 21-Sep-19*               | 0%                     |               |      |                |                |             |                |              |     | _   |     |              |     |     |               |     |               |      |             |     |        | •   |       |
|                       | tions of Works Completion                                                                          |              |                                                                                                         | 21 Sep 16                | 0 70                   |               |      |                | ļ              |             |                |              |     | •   |     |              |     |     |               |     |               |      |             |     |        |     |       |
| KD10080               | Planned Section IIIA Completion - Road A2,A4, A5                                                   | 0            |                                                                                                         | 08-Sep-18                | 0%                     |               |      |                |                |             |                |              |     | _   |     |              |     |     |               |     |               |      |             |     |        |     |       |
| KD10100               | Planned Section IV Completion - Slip Road 3                                                        | 0            |                                                                                                         | 30-Aug-18                | 0%                     |               |      |                |                |             |                |              |     | Ť   |     |              |     |     |               |     |               |      |             |     |        |     |       |
| KD10140               | Planned Section V Completion - Remaining At-Grade Road                                             | 0            |                                                                                                         | 26-Sep-18                | 0%                     |               |      |                |                |             |                |              |     | _   |     |              |     |     |               |     |               |      |             |     |        |     |       |
| KD10280               | Planned Section VII Completion - Remainder Works                                                   | 0            |                                                                                                         | 14-Sep-18                | 0%                     |               |      |                |                |             |                |              |     |     |     |              |     |     |               |     |               |      |             |     |        |     |       |
| KD10300               | Planned Section VIII Completion - Landscape Softwork                                               | 0            |                                                                                                         | 21-Sep-18                | 0%                     |               |      |                |                |             |                |              |     |     |     |              |     |     |               |     |               |      |             |     |        |     |       |
| KD10320               | Planned Section IX Completion - Establishment Works                                                | 0            |                                                                                                         | 21-Sep-19                | 0%                     |               |      |                |                |             |                |              |     |     |     |              |     |     |               |     |               |      |             |     |        |     |       |
| KD10340               | Planned Section X Completion - Tree Protection &<br>Preservation                                   | 0            |                                                                                                         | 21-Sep-18                | 0%                     |               |      |                |                |             |                |              |     | •   |     |              |     |     |               |     |               |      |             |     |        | •   |       |
| Dredging and          | d Reclamation                                                                                      |              |                                                                                                         |                          |                        |               |      |                |                |             |                |              |     |     |     |              |     |     |               |     |               |      |             |     |        |     |       |
| Marine Work           | Construction                                                                                       |              |                                                                                                         |                          |                        |               |      |                |                |             |                |              |     |     |     |              |     |     |               |     |               |      |             |     |        |     |       |
| Zone CRIII            |                                                                                                    |              |                                                                                                         |                          |                        |               |      |                |                |             |                |              |     |     |     |              |     |     |               |     |               |      |             |     |        |     |       |
| Seawall Cons          | truction - Zone CRIII                                                                              |              |                                                                                                         |                          |                        |               |      |                |                |             |                |              |     |     |     |              |     |     |               |     |               |      |             |     |        |     |       |
|                       | eawall- 2nd Stage                                                                                  |              |                                                                                                         |                          |                        |               |      |                |                |             |                |              |     |     |     |              |     |     |               |     |               |      |             |     |        |     |       |
| Seawalf 2 &           |                                                                                                    |              |                                                                                                         |                          |                        |               |      |                |                |             |                |              |     |     |     |              |     |     |               |     |               |      |             |     |        |     |       |
| MAR21371              | Zone CRIII - seawall 2 & 12 - Backfilling remaining portion (type A, geotextile and filter)        | 0            | 19-Jan-18 A                                                                                             | 27-Jan-18 A              | 100%                   |               |      |                |                |             |                |              |     |     |     |              |     |     |               |     |               |      |             |     |        |     |       |
| Zone D                |                                                                                                    |              |                                                                                                         |                          |                        |               |      |                |                |             |                |              |     |     |     |              |     |     |               |     |               |      |             |     |        |     |       |
|                       | truction - Zone D                                                                                  |              |                                                                                                         |                          |                        |               |      |                |                |             |                |              |     |     |     |              |     |     |               |     |               |      |             |     |        |     |       |
| Seawall 10 &          |                                                                                                    |              |                                                                                                         |                          |                        |               |      |                |                |             |                |              |     |     |     |              |     |     |               |     |               |      |             |     |        |     |       |
| MAR20630              | Zone D - Seawall 10 & 11: Install remaining seawall block                                          | 14           | 20-Feb-18*                                                                                              | 05-Mar-18                | 0%                     |               |      |                |                |             |                |              |     |     |     |              |     |     |               |     |               |      |             |     |        |     |       |
| MAR20650              | Zone D - Seawall 10 & 11: Backfill Type A                                                          | 7            | 06-Mar-18                                                                                               | 12-Mar-18                | 0%                     |               |      |                |                |             |                |              |     |     |     |              |     |     |               |     |               |      |             |     |        |     |       |
| MAR20670              | Zone D - Seawall 10 & 11: Lay geotextile and filter                                                | 7            | 13-Mar-18                                                                                               | 19-Mar-18                | 0%                     |               |      |                |                |             |                |              |     |     |     |              |     |     |               |     |               |      |             |     |        |     |       |
|                       | ction Completion                                                                                   |              |                                                                                                         |                          |                        |               |      |                |                |             |                |              |     |     |     |              |     |     |               |     |               |      |             |     |        |     |       |
| Construction          |                                                                                                    |              |                                                                                                         |                          |                        |               |      |                |                |             |                |              |     |     |     |              |     |     |               |     |               |      |             |     |        |     |       |
|                       | Road A2, A4 & A5                                                                                   |              |                                                                                                         |                          |                        |               |      |                |                |             |                |              |     |     |     |              |     |     |               |     |               |      |             |     |        |     |       |
| NOGUWOFK &            | Utilities - Section 1 (L1806 - L1801)                                                              |              |                                                                                                         |                          |                        |               |      |                |                |             |                |              |     |     |     |              |     |     |               |     |               |      |             |     |        |     |       |
| ata Date:<br>0-Feb-18 | Current Milestone  Actual Work  Critical Remaining Work  Remaining Work  Remaining Level of Effort |              |                                                                                                         |                          | Up<br>(Ref             | dated<br>to R | d Wo | orks I<br>2 as | Progr<br>of 20 | amm<br>Febr | ne Re<br>urary | v.12<br>2018 | 3)  |     |     |              |     |     | Dat<br>20-Feb |     | Revision<br>2 | Chec | cked        |     | Approv | ed  |       |