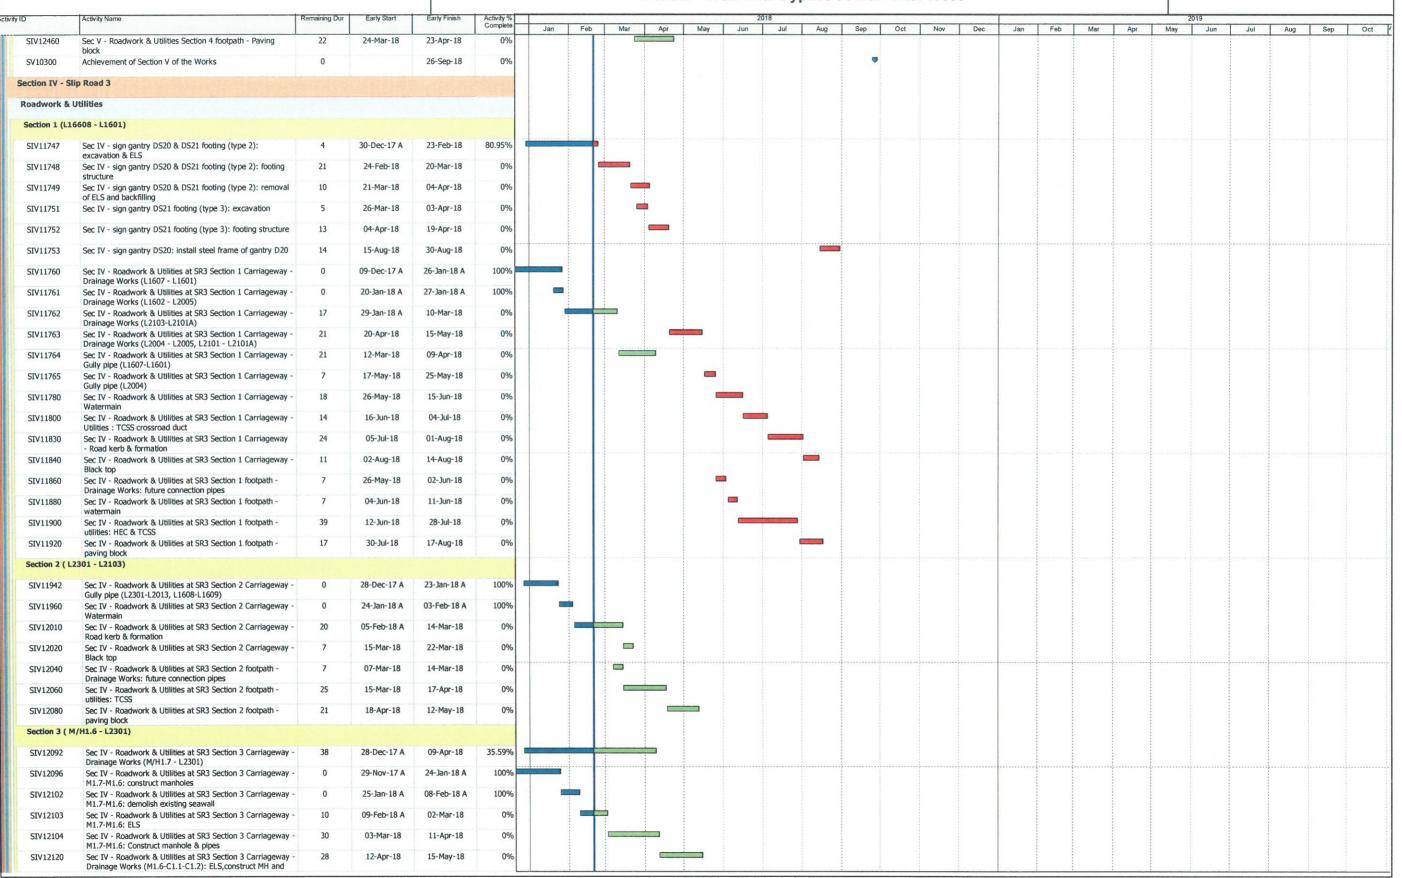

|                       | 14.88.9                                                                                            |              | CEDD Contract No. HK/2012/08  Wan Chai Development Phase II  Central - Wan Chai Bypass at Wan Chai West |                          |                        |               |      |                |                |             |                |              |     |     |     | Page : 1 / 7 |     |     |               |     |               |      |             |     |        |     |       |
|-----------------------|----------------------------------------------------------------------------------------------------|--------------|---------------------------------------------------------------------------------------------------------|--------------------------|------------------------|---------------|------|----------------|----------------|-------------|----------------|--------------|-----|-----|-----|--------------|-----|-----|---------------|-----|---------------|------|-------------|-----|--------|-----|-------|
| tivity ID             | Activity Name                                                                                      |              | Early Start                                                                                             | Early Finish             | Activity %<br>Complete | Jan           | Feb  | Mar            | Apr            | May         | Jun 2          | Jul          | Aug | Sep | Oct | Nov          | Dec | Jan | Feb           | Mar | Apr           | May  | 2019<br>Jun | Jul | Aug    | Sep | Oct / |
|                       | Revised Works Programme Rev.12.0(DD 20 No                                                          | ovember 20   | 017)                                                                                                    |                          |                        |               |      |                |                |             |                |              |     |     |     |              |     |     |               |     |               | ,    | Jun         | oui | Aug    | Зер | Oct P |
|                       | nd Milestone Dates<br>Vorks Completion (Included Not Granted EOT Enti                              |              |                                                                                                         |                          |                        |               |      |                |                |             |                |              |     |     |     |              |     |     |               |     |               |      |             |     |        |     |       |
| KD10840               | Completion of Section IIIA                                                                         | trement of 1 | ne Contracto                                                                                            |                          | 201                    |               |      |                |                |             |                |              |     |     |     |              |     |     |               |     |               |      |             |     |        |     |       |
| KD10860               | Complection of Section IV                                                                          | 0            |                                                                                                         | 08-Sep-18*               | 0%                     |               |      |                |                |             |                |              |     | •   |     |              |     |     |               |     |               |      |             |     |        |     |       |
| KD10880               | Completion of Section V                                                                            | 0            |                                                                                                         | 30-Aug-18*<br>26-Sep-18* | 0%                     |               |      |                |                |             |                |              |     |     |     |              |     |     |               |     |               |      |             |     |        |     |       |
| KD11010               | Completion of Section VII                                                                          | 0            |                                                                                                         |                          | 0%                     |               |      |                |                |             |                |              |     | _   |     |              |     |     |               |     |               |      |             |     |        |     |       |
| KD11020               | Completion of Section VIII                                                                         | 0            |                                                                                                         | 14-Sep-18*<br>21-Sep-18* | 0%                     |               |      |                |                |             |                |              |     | ·_  |     |              |     |     |               |     |               |      |             | •   |        |     |       |
| KD11040               | Completion of Section IX                                                                           | 0            |                                                                                                         | 21-Sep-19*               | 0%                     |               |      |                |                |             |                |              |     | •   |     |              |     |     |               |     |               |      |             |     |        |     |       |
| KD11060               | Completion of Section X                                                                            | 0            |                                                                                                         | 21-Sep-19*               | 0%                     |               |      |                |                |             |                |              |     | _   |     |              |     |     |               |     |               |      |             |     |        | •   |       |
|                       | tions of Works Completion                                                                          |              |                                                                                                         | 21 Sep 16                | 0 70                   |               |      |                | ļ              |             |                |              |     | •   |     |              |     |     |               |     |               |      |             |     |        |     |       |
| KD10080               | Planned Section IIIA Completion - Road A2,A4, A5                                                   | 0            |                                                                                                         | 08-Sep-18                | 0%                     |               |      |                |                |             |                |              |     | _   |     |              |     |     |               |     |               |      |             |     |        |     |       |
| KD10100               | Planned Section IV Completion - Slip Road 3                                                        | 0            |                                                                                                         | 30-Aug-18                | 0%                     |               |      |                |                |             |                |              |     | Ť   |     |              |     |     |               |     |               |      |             |     |        |     |       |
| KD10140               | Planned Section V Completion - Remaining At-Grade Road                                             | 0            |                                                                                                         | 26-Sep-18                | 0%                     |               |      |                |                |             |                |              |     | _   |     |              |     |     |               |     |               |      |             |     |        |     |       |
| KD10280               | Planned Section VII Completion - Remainder Works                                                   | 0            |                                                                                                         | 14-Sep-18                | 0%                     |               |      |                |                |             |                |              |     |     |     |              |     |     |               |     |               |      |             |     |        |     |       |
| KD10300               | Planned Section VIII Completion - Landscape Softwork                                               | 0            |                                                                                                         | 21-Sep-18                | 0%                     |               |      |                |                |             |                |              |     |     |     |              |     |     |               |     |               |      |             |     |        |     |       |
| KD10320               | Planned Section IX Completion - Establishment Works                                                | 0            |                                                                                                         | 21-Sep-19                | 0%                     |               |      |                |                |             |                |              |     |     |     |              |     |     |               |     |               |      |             |     |        |     |       |
| KD10340               | Planned Section X Completion - Tree Protection &<br>Preservation                                   | 0            |                                                                                                         | 21-Sep-18                | 0%                     |               |      |                |                |             |                |              |     | •   |     |              |     |     |               |     |               |      |             |     |        | •   |       |
| Dredging and          | d Reclamation                                                                                      |              |                                                                                                         |                          |                        |               |      |                |                |             |                |              |     |     |     |              |     |     |               |     |               |      |             |     |        |     |       |
| Marine Work           | Construction                                                                                       |              |                                                                                                         |                          |                        |               |      |                |                |             |                |              |     |     |     |              |     |     |               |     |               |      |             |     |        |     |       |
| Zone CRIII            |                                                                                                    |              |                                                                                                         |                          |                        |               |      |                |                |             |                |              |     |     |     |              |     |     |               |     |               |      |             |     |        |     |       |
| Seawall Cons          | truction - Zone CRIII                                                                              |              |                                                                                                         |                          |                        |               |      |                |                |             |                |              |     |     |     |              |     |     |               |     |               |      |             |     |        |     |       |
|                       | eawall- 2nd Stage                                                                                  |              |                                                                                                         |                          |                        |               |      |                |                |             |                |              |     |     |     |              |     |     |               |     |               |      |             |     |        |     |       |
| Seawalf 2 &           |                                                                                                    |              |                                                                                                         |                          |                        |               |      |                |                |             |                |              |     |     |     |              |     |     |               |     |               |      |             |     |        |     |       |
| MAR21371              | Zone CRIII - seawall 2 & 12 - Backfilling remaining portion (type A, geotextile and filter)        | 0            | 19-Jan-18 A                                                                                             | 27-Jan-18 A              | 100%                   |               |      |                |                |             |                |              |     |     |     |              |     |     |               |     |               |      |             |     |        |     |       |
| Zone D                |                                                                                                    |              |                                                                                                         |                          |                        |               |      |                |                |             |                |              |     |     |     |              |     |     |               |     |               |      |             |     |        |     |       |
|                       | truction - Zone D                                                                                  |              |                                                                                                         |                          |                        |               |      |                |                |             |                |              |     |     |     |              |     |     |               |     |               |      |             |     |        |     |       |
| Seawall 10 &          |                                                                                                    |              |                                                                                                         |                          |                        |               |      |                |                |             |                |              |     |     |     |              |     |     |               |     |               |      |             |     |        |     |       |
| MAR20630              | Zone D - Seawall 10 & 11: Install remaining seawall block                                          | 14           | 20-Feb-18*                                                                                              | 05-Mar-18                | 0%                     |               |      |                |                |             |                |              |     |     |     |              |     |     |               |     |               |      |             |     |        |     |       |
| MAR20650              | Zone D - Seawall 10 & 11: Backfill Type A                                                          | 7            | 06-Mar-18                                                                                               | 12-Mar-18                | 0%                     |               |      |                |                |             |                |              |     |     |     |              |     |     |               |     |               |      |             |     |        |     |       |
| MAR20670              | Zone D - Seawall 10 & 11: Lay geotextile and filter                                                | 7            | 13-Mar-18                                                                                               | 19-Mar-18                | 0%                     |               |      |                |                |             |                |              |     |     |     |              |     |     |               |     |               |      |             |     |        |     |       |
|                       | ction Completion                                                                                   |              |                                                                                                         |                          |                        |               |      |                |                |             |                |              |     |     |     |              |     |     |               |     |               |      |             |     |        |     |       |
| Construction          |                                                                                                    |              |                                                                                                         |                          |                        |               |      |                |                |             |                |              |     |     |     |              |     |     |               |     |               |      |             |     |        |     |       |
|                       | Road A2, A4 & A5                                                                                   |              |                                                                                                         |                          |                        |               |      |                |                |             |                |              |     |     |     |              |     |     |               |     |               |      |             |     |        |     |       |
| NOGUWOFK &            | Utilities - Section 1 (L1806 - L1801)                                                              |              |                                                                                                         |                          |                        |               |      |                |                |             |                |              |     |     |     |              |     |     |               |     |               |      |             |     |        |     |       |
| ata Date:<br>0-Feb-18 | Current Milestone  Actual Work  Critical Remaining Work  Remaining Work  Remaining Level of Effort |              |                                                                                                         |                          | Up<br>(Ref             | dated<br>to R | d Wo | orks I<br>2 as | Progr<br>of 20 | amm<br>Febr | ne Re<br>urary | v.12<br>2018 | 3)  |     |     |              |     |     | Dat<br>20-Feb |     | Revision<br>2 | Chec | cked        |     | Approv | ed  |       |